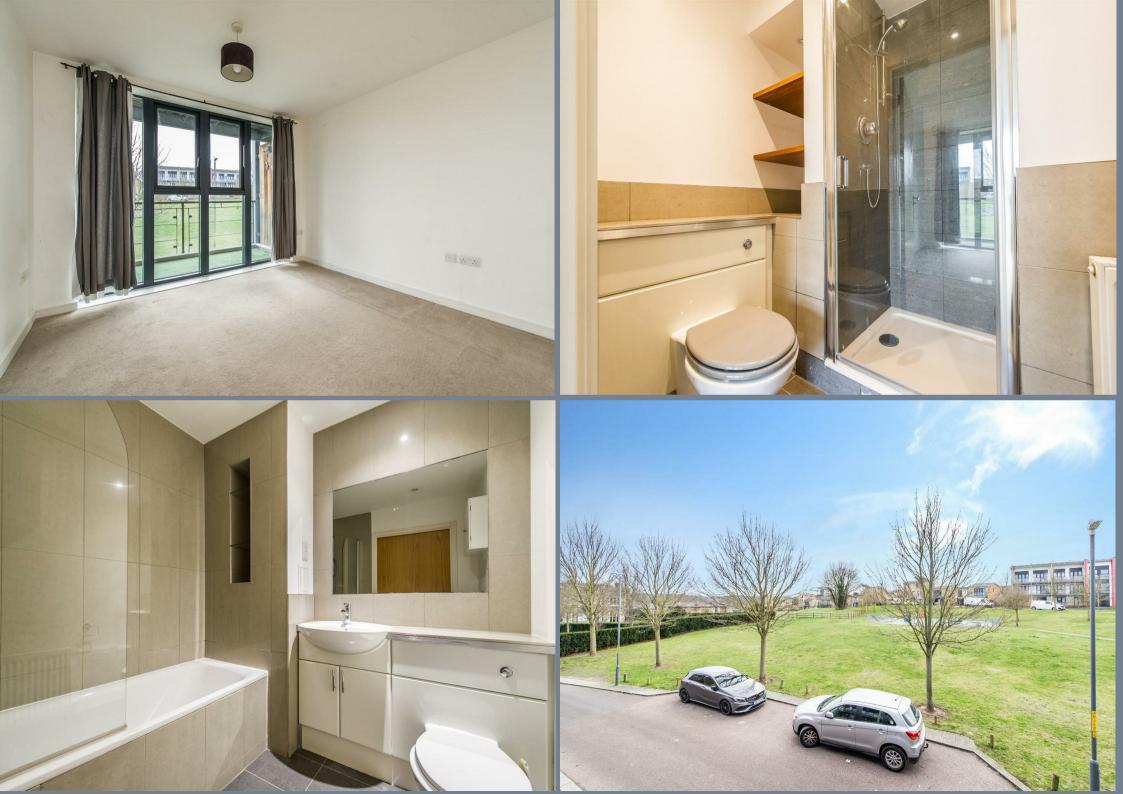

The accommodation comprises of an entrance hall with storage cupboards, a 20'6 x 11'5 Lounge/Diner incorporating the kitchen and with double doors opening on to the balcony, a master bedroom with en-suite shower room, a double sized second bedroom plus a family size bathroom.

Communal Entrance

Entrance Hall

Living Area 20'6 x 11'5 (6.25m x 3.48m )

**Kitchen Area** 

Balcony

**Bedroom One** 11' x 10'6 (3.35m x 3.20m)

En-Suite Shower Room

**Bedroom Two** 11'7 x 7'5 (3.53m x 2.26m)

Bathroom

Allocated Parking Space

G

EU Directive

2002/91/EC

(1-20)

Not energy efficient - higher running costs

**England & Wales** 