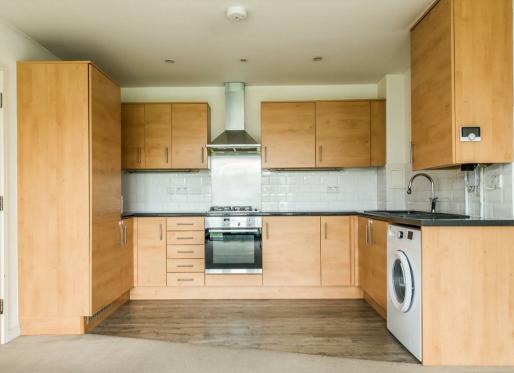

The accommodation comprises of an entrance hall with storage cupboards, a 20'6 x 11'5 Lounge/Diner incorporating the kitchen and with double doors opening on to the balcony, a master bedroom with en-suite shower room, a double sized second bedroom plus a family size bathroom.

Communal Entrance

Entrance Hall

Living Area 20'6 x 11'5 (6.25m x 3.48m )

**Kitchen Area** 

Balcony

**Bedroom One** 11' x 10'6 (3.35m x 3.20m)

En-Suite Shower Room

**Bedroom Two** 11'7 x 7'5 (3.53m x 2.26m)