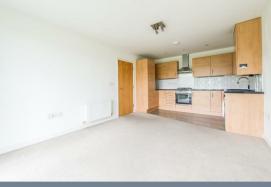

The accommodation comprises of an entrance hall with storage cupboards, a 20'6 x 11'5 Lounge/Diner incorporating the kitchen and with double doors opening on to the balcony, a master bedroom with en-suite shower room, a double sized second bedroom plus a family size bathroom.

Communal Entrance

Entrance Hall

Living Area 20'6 x 11'5 (6.25m x 3.48m )

**Kitchen Area** 

Balcony

**Bedroom One** 11' x 10'6 (3.35m x 3.20m)

En-Suite Shower Room

**Bedroom Two** 11'7 x 7'5 (3.53m x 2.26m)