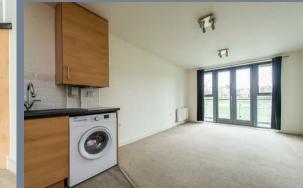

The accommodation comprises of an entrance hall with storage cupboards, a 20'6 x 11'5 Lounge/Diner incorporating the kitchen and with double doors opening on to the balcony, a master bedroom with en-suite shower room, a double sized second bedroom plus a family size bathroom.

Communal Entrance

Entrance Hall

Living Area 20'6 x 11'5 (6.25m x 3.48m )

**Kitchen Area** 

Balcony

**Bedroom One** 11' x 10'6 (3.35m x 3.20m)

En-Suite Shower Room

**Bedroom Two** 11'7 x 7'5 (3.53m x 2.26m)