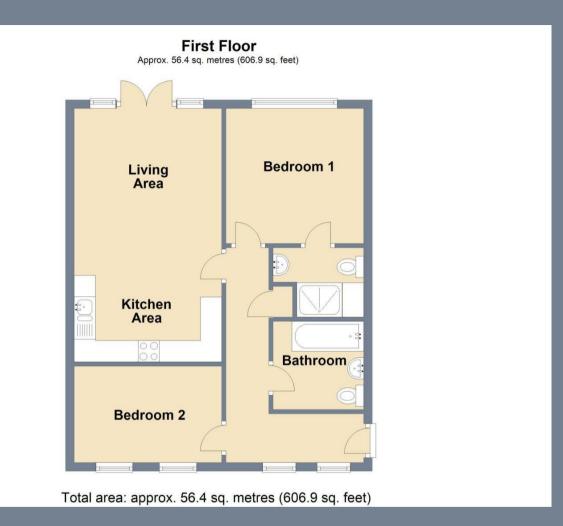

The accommodation comprises of an entrance hall with storage cupboards, a 20'6 x 11'5 Lounge/Diner incorporating the kitchen and with double doors opening on to the balcony, a master bedroom with en-suite shower room, a double sized second bedroom plus a family size bathroom.

Communal Entrance

Entrance Hall

Living Area 20'6 x 11'5 (6.25m x 3.48m )

**Kitchen Area** 

Balcony

**Bedroom One** 11' x 10'6 (3.35m x 3.20m)

En-Suite Shower Room

**Bedroom Two** 11'7 x 7'5 (3.53m x 2.26m)

Bathroom

Allocated Parking Space

G

EU Directive

2002/91/EC

(1-20)

Not energy efficient - higher running costs

**England & Wales** 