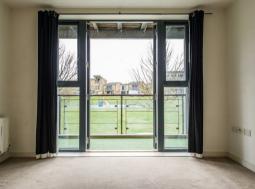

## 🚔 2 📷 2 🖼 1 🗳 B

A light and bright two double bedroom first floor apartment with a South Easterly facing balcony overlooking one of the play parks on the popular Waterstone Park development in Greenhithe.

The accommodation comprises of an entrance hall with storage cupboards, a 20'6 x 11'5 Lounge/Diner incorporating the kitchen and with double doors opening on to the balcony, a master bedroom with en-suite shower room, a double sized second bedroom plus a family size bathroom.