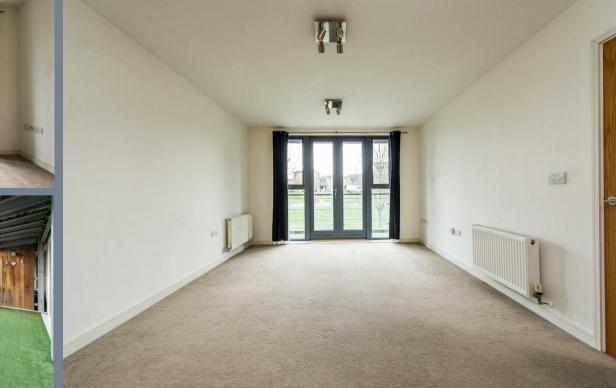

The accommodation comprises of an entrance hall with storage cupboards, a 20'6 x 11'5 Lounge/Diner incorporating the kitchen and with double doors opening on to the balcony, a master bedroom with en-suite shower room, a double sized second bedroom plus a family size bathroom.

Communal Entrance

Entrance Hall

Living Area 20'6 x 11'5 (6.25m x 3.48m )

**Kitchen Area** 

Balcony

**Bedroom One** 11' x 10'6 (3.35m x 3.20m)

En-Suite Shower Room

**Bedroom Two** 11'7 x 7'5 (3.53m x 2.26m)